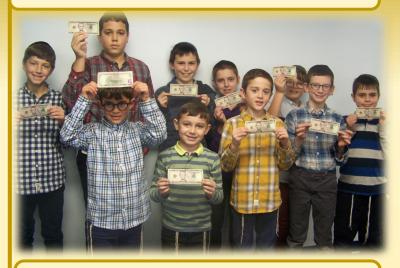

### *Winners of "Three R's in the Parsha"*

Pictured Above: Elchonon Light, Dovid Benjamin, Mordechai Brick, Daniel Peikes, Tzvi Schwab, Shlomo Gottlieb, Yoel Wiesberg, Avi Weg, Yaakov Kirschner, Yehoshua Weg