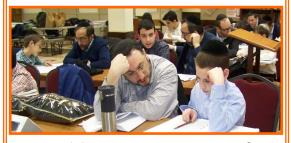

#### A Spectacular Siyum

Rabbi Prupas's seventh grade *talmidim* and their fathers came to Yeshiva for a very special sivum. The class learned and reviewed Perek Hakoneis twenty times. To celebrate, the boys learned bechavrusa with their fathers. The pieces of gemara that were shared were selected at random giving each *talmid* the opportunity to demonstrate complete knowledge of the entire Perek. The melodious kol Torah which filled the Beis Medrash was followed by a gourmet breakfast of bagels, scrambled eggs, lox and cream cheese. The Mashgiach, Rabbi Bamberger spoke eloquently, impressing his listeners with the importance of chazarah. Rabbi Bamberger also stressed the great accomplishments of the *talmidim* being celebrated that morning.

Not ones to rest on their laurels, the seventh graders have already moved on to *Perek Hachovel*. The class is doing *chazarah* on the new *Perek* as well, carrying their momentum into the new *limud*.

The *talmidim* also had the *zechus* of having Rabbi Bamberger *farher* them. He tested the students for close to an hour and expressed how impressed he was with their comprehensive knowledge of the *perek*.