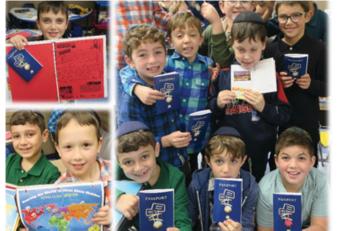

### 2th Graders holding their davening charts.

Morah Deena's preschool class exploring a variety of vehicles such as hot air balloons, motorcycle and all types of cars.

Rabbi Biller's class received their very own passport. The students enjoyed rides all over the world gaining amazing Middos.