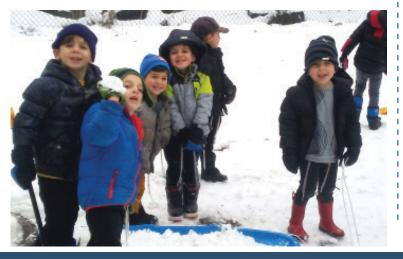

#### Upsherin of Binyomin Berman.

Kindergarteners enjoying the white snow during recess.