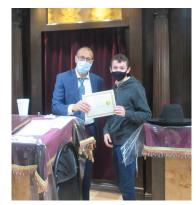

Our Rosh HaYeshiva started masechta tamid with Rabbi Peikes's 8th grade

Rabbi Gottlieb handing out honor roll certificates!

Rabbi Prupas's 7th grade went on a hike, led by our *S'gan Rosh Yeshiva*, Rabbi Brodie, for finishing the entire *masechtas eiruvin*!