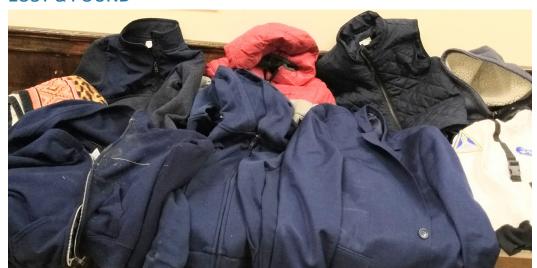

#### **LOST & FOUND**

The Yeshiva Ketana's lost and found is located on a table near the Yeshiva Ketana's shul/lunchroom. Please review the items pictured and ask your son to check for any missing items.

Items may have been added since the pictures below were taken. The lost and found will be emptied on Thursday, May 6th.

Unclaimed items will be kept by Mrs. Sarah Rosenberg in her office for 1 week before discarded, given away or donated.