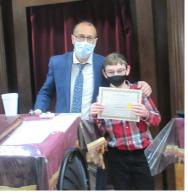

Our Rosh HaYeshiva started masechta tamid with Rabbi Peikes's 8th grade

Rabbi Gottlieb handing out honor roll certificates!

Rabbi Prupas's 7th grade went on a hike, led by our *S'gan Rosh Yeshiva*, Rabbi Brodie, for finishing the entire *masechtas eiruvin*!