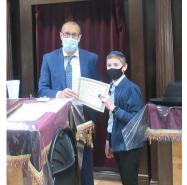

Our Rosh HaYeshiva started masechta tamid with Rabbi Peikes's 8th grade

Rabbi Gottlieb handing out honor roll certificates!

Rabbi Prupas's 7th grade went on a hike, led by our *S'gan Rosh Yeshiva*, Rabbi Brodie, for finishing the entire *masechtas eiruvin*!